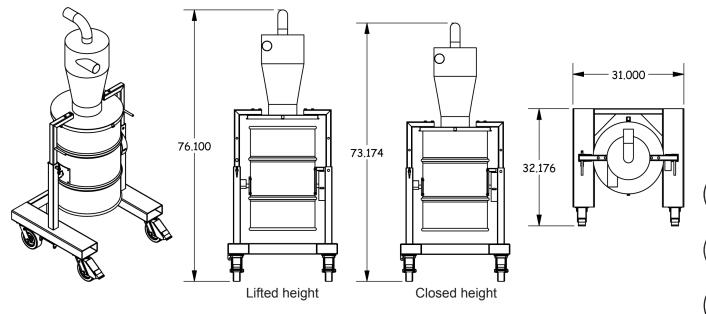

## **HEC XLT Specifications**

- 95(+)% Efficient with submicron particles
- HEC increases collection capacity and filter life
- Lifting assembly mechanically raises cyclone from drum for fast emptying
- Tipping drum for fast emptying eliminates any heavy lifting
- Fork lift pockets for ultimate mobility even under heavy loads
- Equalizer kit allows plastic bags to be used for collection within drum
- Heavy duty 6" casters and H-bracket for easy mobility
- Included connector hose is grounded and attaches to any vacuum